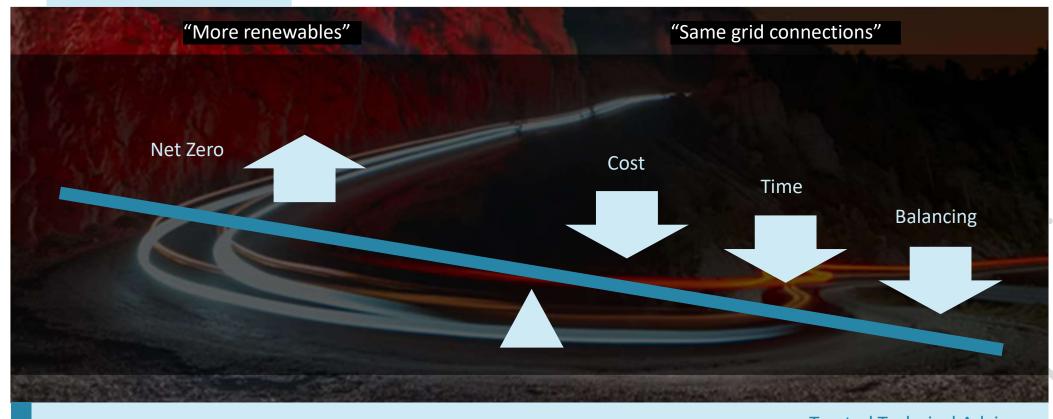

## 3. Grid connection optimisation

An optimisation model

**Trusted Technical Advisor** 