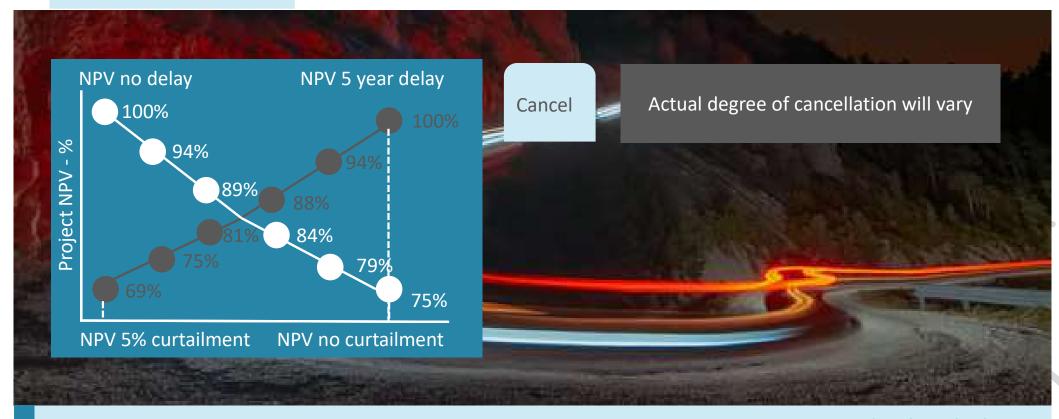

## 7. NPV timing gain/ curtailment loss can cancel

NPV gain = NPV loss

**Trusted Technical Advisor** 