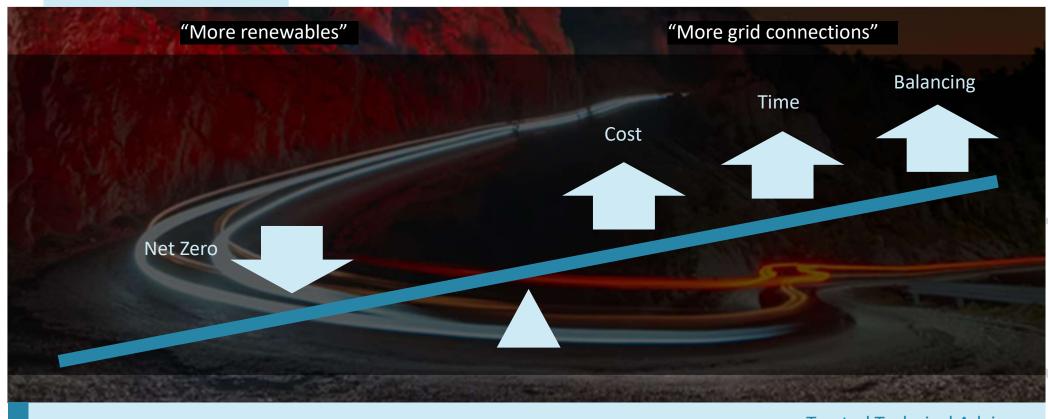

## 2. Grid connection scarcity

A scarcity model

**Trusted Technical Advisor** 

ITPEnergised

2021

Onshore Sector

3

3